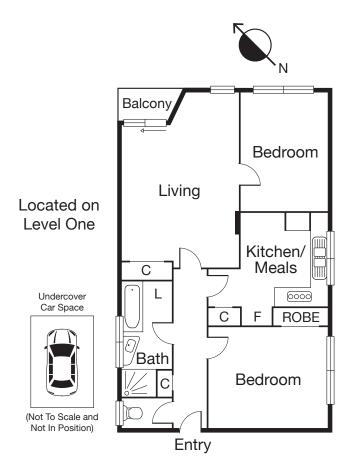

## PICK OF THE BLOCK, POTENTIAL TO VALUE ADD

- Supreme 1970's front first level apartment
- Generous accommodation
- Superb north-facing aspect

Conveniently located by the golden sands of Middle Park Beach, City no.12 tram on your doorstep and strolling distance to Middle Park shopping village and café life eateries. With security foyer, the apartment comprises: Entrance, two good size bedrooms with built-in robes, front living room facing north with delightful leafy aspect, opening onto sunny balcony. Bright kitchen with meals area. Central bathroom and laundry facilities.

Note: front undercover off street parking. Part of a small block with low body corporate fees makes this an affordable first home/bayside investment.

| Auction    | Saturday 8th September at 11am  |                           |
|------------|---------------------------------|---------------------------|
| Inspection | As advertised or by appointment |                           |
| Contact    | Andrew Turner<br>Geoff Cayzer   | 0408 211 281<br>9690 9782 |
| Mel Ref    | 57 H7                           |                           |